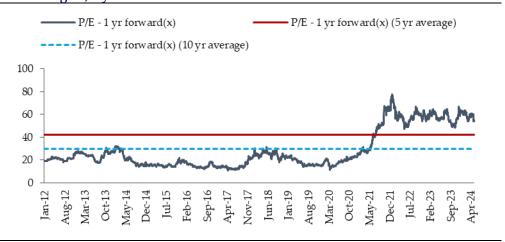

er glory and as a decade back, it had double-digit market share, but is now in low single digits. As a result, it has launched access pack for INR 80 for 80 grams to drive trials.
- Intends to launch whitening booster gel, which has property of giving whitening effect, as customer has to apply gel for a certain period of time and rinse it.

#### **Toothbrush**

- Relaunch of Colgate ZigZag toothbrush delivered stellar performance.
- The earlier market share loss in UP has been restored.

#### **Personal Care**

- Bodywash penetration is 3% which leaves enough headroom for growth and Colgate is pushing more towards MT and E-commerce currently for its distribution and judicious use of General trade outlets.
- Launched three new variants in bodywash.

#### PE trading at , 1 year forward 57x



Source: Company, HSIE Research



# Consolidated P&L (INR mn)

| FY22   | FY23                                                                                                          | FY24                                                                                                                                                                                                                                                                                                                                                                                                                                                                                                                                                                                            | FY25E